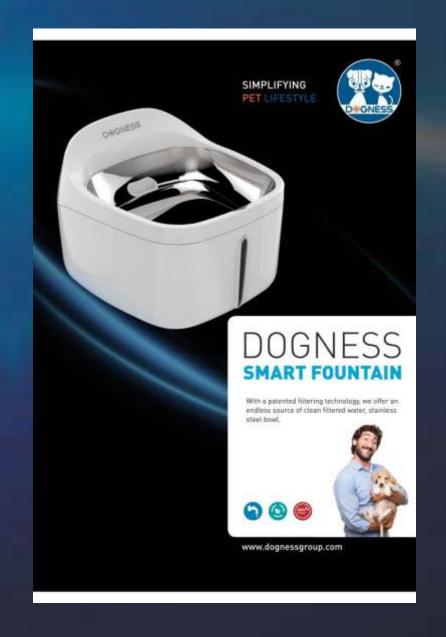

### IV. SMART WATER FOUNTAIN

### **SMART FOUNTAIN**

- Endless flow upwards
- Double Stage filters
- Controlable flow
- BPA Free
- First Shelf Dishwasher safe

### SMART WATER FOUNTAIN