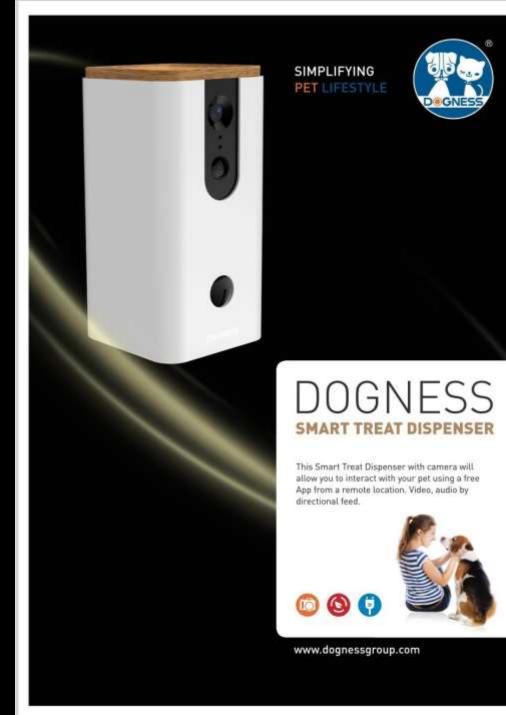

### V. SMART CAM TREATER

### SMART CAM TREATER

- Modern decor compatible
- HD Camera
- Treat dispenser
- Capture images and Videos
- Share with your family and friends
- Bamboo Cover

### SMART CAM TREATER

• Colors: Black, White, Blue