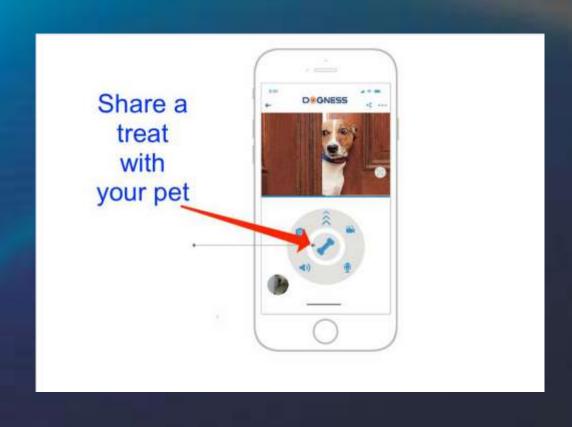

## USING AN APP TO SEE AND CONTROL OUR DEVICES

### Caring

Our family of products allow the user to see and interact with their pets from a distance. We can use the app to feed them and make sure they are safe, when we are away from them, listening and speaking to them.

#### Guarding

From the App we can see and hear them, interact with them, allowing us to play and send them a treat from the office or on a trip, we can be sure they are safe and well taken care of.

### DOGNESS DELIVERS

ONE platform, ALL smart devices.

- See
- Hear
- Speak
- Play
- Feed
- Interact