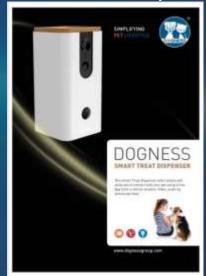

#### Smart Treat Dispenser

### SMART CAM TREATER

- Modern decor compatible
- HD Camera
- Treat dispenser
- Capture images and Videos
- Share with your family and friends
- Bamboo Cover

### SMART CAM TREATER

• Colors: Black, White, Blue