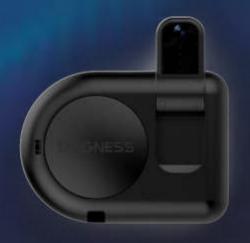

### II. MINI TREAT ROBOT

### MINI TREAT ROBOT

- Wide angle HD Camera with night vision
- Tilt up and down
- Laser pointer
- Treat Dispenser (15 pieces)
- Capture Images and Video
- Share with Family and Friends

### MINI TREAT ROBOT