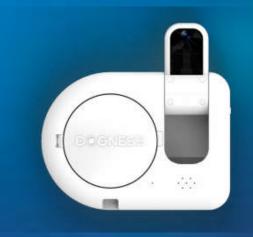

### I. SMART IPET ROBOT

### SMART IPET ROBOT

- HD Camera with night vision
- 360° movement view.
- Laser pointer
- Treat Dispenser
- Catch Images and Video
- Share with Family and Friends
- Multi Surface traction wheels.
- Mic and Speaker to hear and talk to your pet.

### SMART IPET ROBOT