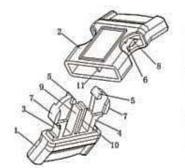

### Dogness's 69 patents

**Design Patents** 

- 1. Curved male buckle
- 2. Curved female buckle
- 3. Elastic spile 1
- 4. Elastic spile 2
- 5. Spile pin with bump
- 6. Fillister
- 7. Bump side
- 8. Fillister
- 9. First elastic board
- 10. Second elastic board
- 11. Middle clip

Patented Curved Plastic Comfort Buckle

**Global Invention Patents** 

**Practical Patents** 