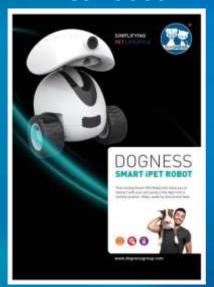

### I. SMART IPET ROBOT

### SMART IPET ROBOT

- HD Camera with night vision
- 360° movement view.
- Laser pointer
- Treat Dispenser
- Catch Images and Video
- Share with Family and Friends
- Multi Surface traction wheels.
- Mic and Speaker to hear and talk to your pet.

### SMART IPET ROBOT