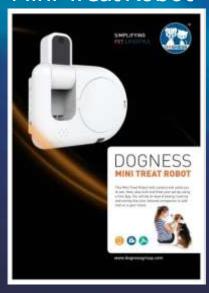

### II. MINI TREAT ROBOT

### MINI TREAT ROBOT

- Wide angle HD Camera with night vision
- Tilt up and down
- Laser pointer
- Treat Dispenser (15 pieces)
- Capture Images and Video
- Share with Family and Friends

### MINI TREAT ROBOT