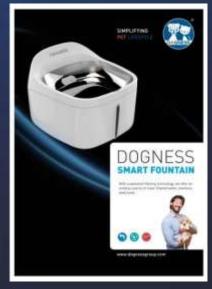

#### Smart Fountain

### **SMART FOUNTAIN**

- Endless flow upwards
- Double Stage filters
- Controlable flow
- BPA Free
- First Shelf Dishwasher safe