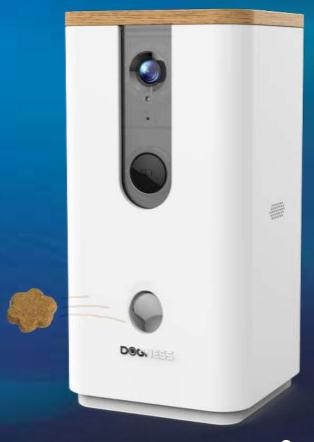

### V. SMART CAM TREATER

### SMART CAM TREATER

- Modern decor compatible
- HD Camera
- Treat dispenser
- Capture images and Videos
- Share with your family and friends
- Bamboo Cover

### SMART CAM TREATER

• Colors: Black, White, Blue