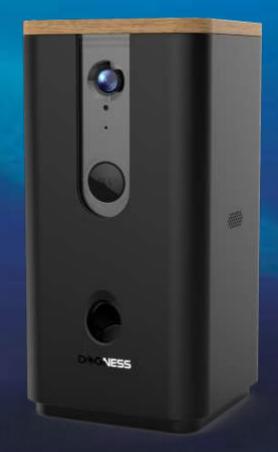

### V. SMART CAM TREATER

### SMART CAM TREATER

- Modern decor compatible
- HD Camera
- Treat dispenser
- Capture images and Videos
- Share with your family and friends
- Bamboo Cover

### SMART CAM TREATER

• Colors: Black, White, Blue