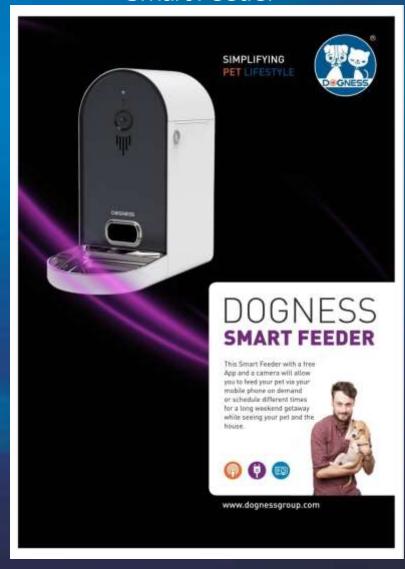

#### Smart Feeder

### SMART CAM FEEDER

- Modern Outlook
- Large 7 Lbs Dry Food Capacity
- App Feeding Planner
- HD Camera
- Patented anti food jamming
- Capture images and videos
- Share with Family and Friends
- Stainless Steel bowl.