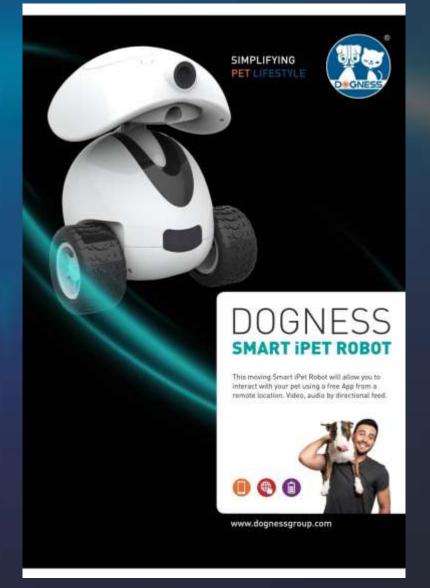

### I. SMART IPET ROBOT

### SMART IPET ROBOT

- HD Camera with night vision
- 360° movement view.
- Laser pointer
- Treat Dispenser
- Catch Images and Video
- Share with Family and Friends
- Multi Surface traction wheels.
- Mic and Speaker to hear and talk to your pet.

### SMART IPET ROBOT