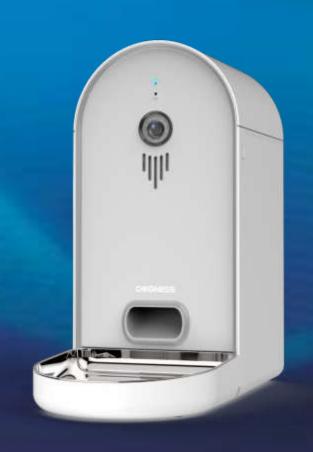

### III. SMART CAM FEEDER

### SMART CAM FEEDER

- Modern Outlook
- Large 7 Lbs Dry Food Capacity
- App Feeding Planner
- HD Camera
- Patented anti food jamming
- Capture images and videos
- Share with Family and Friends
- Stainless Steel bowl.

### SMART CAM FEEDER