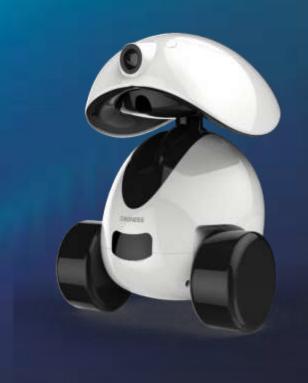

#### iPet Robot

### SMART IPET ROBOT

- HD Camera with night vision
- 360° movement view.
- Laser pointer
- Treat Dispenser
- Catch Images and Video
- Share with Family and Friends
- Multi Surface traction wheels.
- Mic and Speaker to hear and talk to your pet.