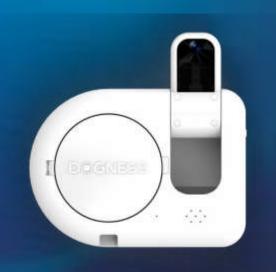

### II. MINI TREAT ROBOT

### MINI TREAT ROBOT

- Wide angle HD Camera with night vision
- Tilt up and down
- Laser pointer
- Treat Dispenser (15 pieces)
- Capture Images and Video
- Share with Family and Friends

### MINI TREAT ROBOT