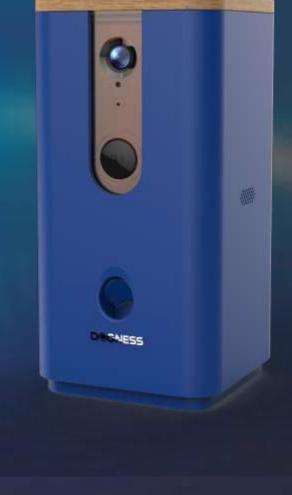

### I. SMART IPET ROBOT

### SMART IPET ROBOT

- HD Camera with night vision
- 360° movement view.
- Laser pointer
- Treat Dispenser
- Catch Images and Video
- Share with Family and Friends
- Multi Surface traction wheels.
- Mic and Speaker to hear and talk to your pet.

### SMART IPET ROBOT