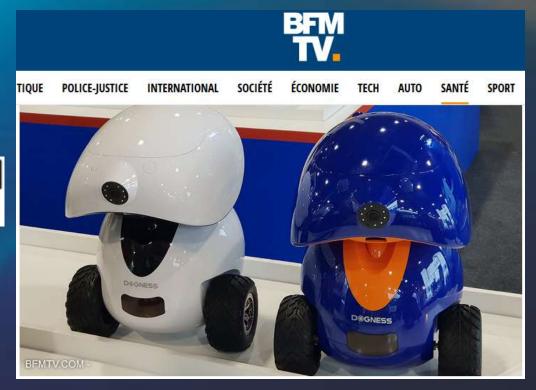

### I. SMART IPET ROBOT

### SMART IPET ROBOT

- HD Camera with night vision
- 360° movement view.
- Laser pointer
- Treat Dispenser
- Catch Images and Video
- Share with Family and Friends
- Multi Surface traction wheels.
- Mic and Speaker to hear and talk to your pet.

### SMART IPET ROBOT