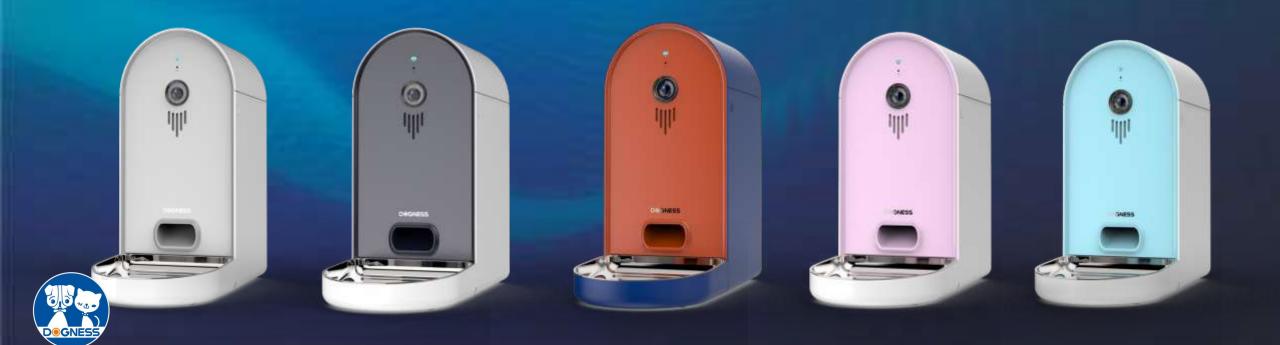

#### Smart Feeder

### III. SMART CAM FEEDER

### SMART CAM FEEDER

- Modern Outlook
- Large 7 Lbs Dry Food Capacity
- App Feeding Planner
- HD Camera
- Patented anti food jamming
- Capture images and videos
- Share with Family and Friends
- Stainless Steel bowl.

### SMART CAM FEEDER