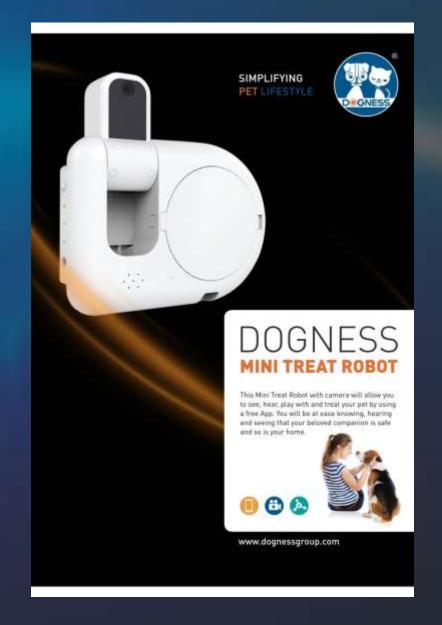

### II. MINI TREAT ROBOT

### MINI TREAT ROBOT

- Wide angle HD Camera with night vision
- Tilt up and down
- Laser pointer
- Treat Dispenser (15 pieces)
- Capture Images and Video
- Share with Family and Friends

### MINI TREAT ROBOT