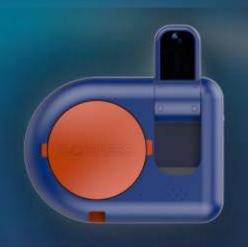

### I. SMART IPET ROBOT

### SMART IPET ROBOT

- HD Camera with night vision
- 360° movement view.
- Laser pointer
- Treat Dispenser
- Catch Images and Video
- Share with Family and Friends
- Multi Surface traction wheels.
- Mic and Speaker to hear and talk to your pet.

### SMART IPET ROBOT