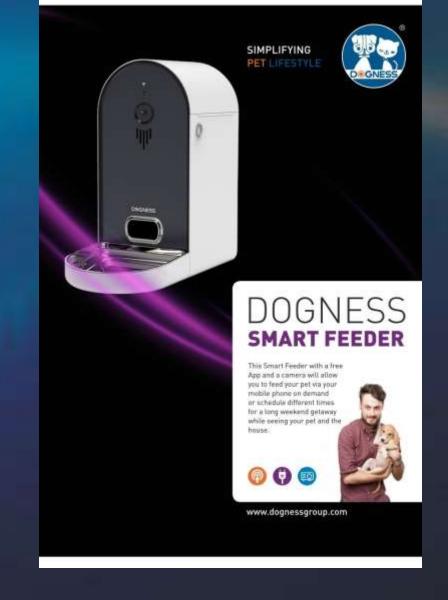

#### Smart Feeder

### III. SMART CAM FEEDER

### SMART CAM FEEDER

- Modern Outlook
- Large 7 Lbs Dry Food Capacity
- App Feeding Planner
- HD Camera
- Patented anti food jamming
- Capture images and videos
- Share with Family and Friends
- Stainless Steel bowl.

### SMART CAM FEEDER