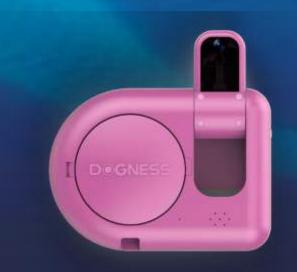

### I. SMART IPET ROBOT

### SMART IPET ROBOT

- HD Camera with night vision
- 360° movement view.
- Laser pointer
- Treat Dispenser
- Catch Images and Video
- Share with Family and Friends
- Multi Surface traction wheels.
- Mic and Speaker to hear and talk to your pet.

### SMART IPET ROBOT