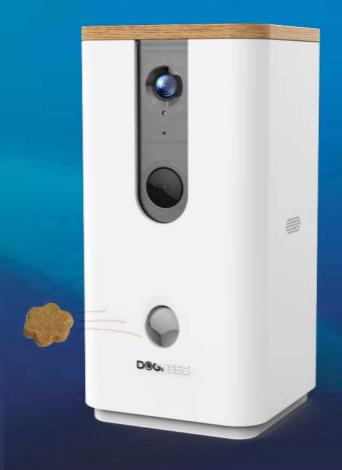

### V. SMART CAM TREATER

### SMART CAM TREATER

- Modern decor compatible
- HD Camera
- Treat dispenser
- Capture images and Videos
- Share with your family and friends
- Bamboo Cover

### SMART CAM TREATER

• Colors: Black, White, Blue